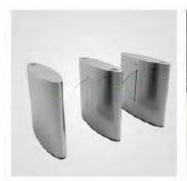

# **FULL HEIGHT TURNSTILE**

Full height turnstiles find a perfect fit where a equilibrium in security and access control is expected . These are offered in Stainless Steel and Mild Steel construction with choice of colors if required to match site aesthetics.