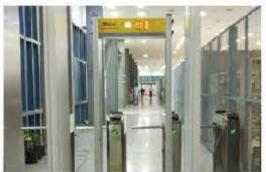

# RMC DFMD

Walk-through Metal Detector is simple, elegant and thoughtfully designed to address scanning of people for metal objects being carried in their person. These are extremely important these days to unsure un-authorized metal objects are not carried into or out a facility. It could be deployed to scan people entering a Mall or Hotel.