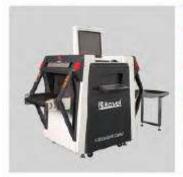

## **BAGGAGE SCANNER**

RMC 500 300 The Ravel Movement Control's Article Scanners are simple, elegant and thoughtfully designed to address scanning of baggage of caried sizes and dimensions. These are extremely important these days to ensure safety of people and property and to secure a facility from allowing entry of dangerous and un- authorised objects.