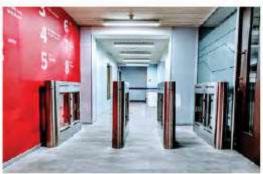

# **FULL HEIGHT TURNSTILE**

Full height turnstiles find a perfect fit where a equilibrium in security and access control is expected . These are offered in Stainless Steel and Mild Steel construction with choice of colors if required to match site aesthetics.