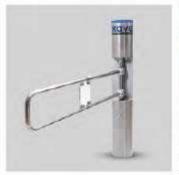

# **PEDESTRIAN**

SPEEDSTILE

RMC **PSS** 160

# PEDESTRIAN SPEEDSTILE

RMC PSS 102 Swing Type Speedstile is ergonomically and aesthetically & built thus offering alluring design of sophistication. The designed concept is such that it offers the scope for customization depending on the application that it is desired for. The extent is more than explicit to engage with its customer's ideas and an architect's desire to deliver complimenting designs to their architecture is in its complementing products and solutions