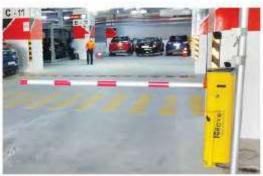

# MANAGEMENT & GUIDANCE SYSTEM

RMC PMS PGS Parking Management System is for managing pay to park parking lots, both hourly and season parkers. This is composed of Entry Station, Exit Station, Barrier, MPS (Manual Pay Station), Loop Detector, software and other optional devices. Parking Guidance System is an open data solution that provides 24/7 information about the avail ability of a parking space