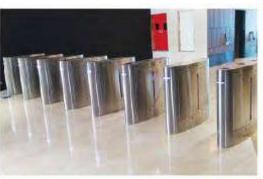

# **FULL HEIGHT TURNSTILE**

Full height turnstiles find a perfect fit where a equilibrium in security and access control is expected . These are offered in Stainless Steel and Mild Steel construction with choice of colors if required to match site aesthetics.