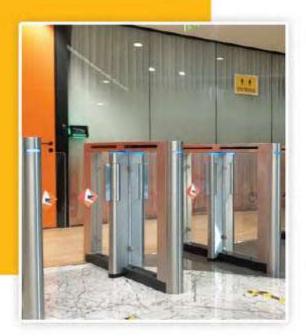

# **PEDESTRIAN**

**RMC** PTS 900

The Multi functional Swing Gate is designed for varied application involving Pedestrian , Two Wheeler & Material Movement .There are ergonomically & aesthetically designed with side railings for clear demarcation of the passage so as to offer easy movement in an access controlled environment.