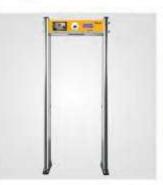

# RMC DFMD

Walk-through Metal Detector is simple, elegant and thoughtfully designed to address scanning of people for metal objects being carried in their person. These are extremely important these days to unsure un-authorized metal objects are not carried into or out a facility. It could be deployed to scan people entering a Mall or Hotel.

#### **FEATURES**

Various turned sizes
Single & Dual Energy options
AERB certified
hate and best to use