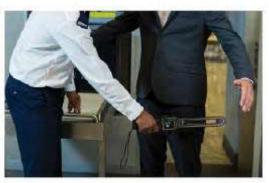

# SCANNING HHMD

# RMC HMD LSV007

The Handheld Metal Detector is simple, elegant and ergonomically designed to address scanning of people for metal objects being carried in person. These are extremely important these days to unsure un-authorized metal objects are not carried into or out a facility. These are used for effective screening of people from close proximity for maximum security and effectiveness.