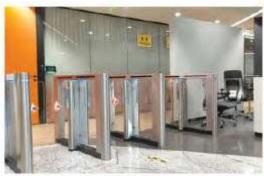

# **PEDESTRIAN**

**RMC** PTS 900

The Multi functional Swing Gate is designed for varied application involving Pedestrian , Two Wheeler & Material Movement .There are ergonomically & aesthetically designed with side railings for clear demarcation of the passage so as to offer easy movement in an access controlled environment.