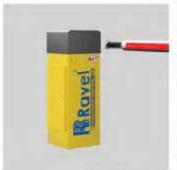

# **VEHICLE BOOM BARRIER**

The Vehicle Barrier Gate is very simple yet elegantly designed with dual tone Powder coat option of yellow and grey that makes it stand out in bright as well as poorly lit dark envi ran ment. It stands attentive for multiple operations and vehicular access control.