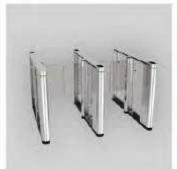

# PEDESTRIAN SPEEDSTILE

RMC PSS 102 Swing Type Speedstile is ergonomically and aesthetically & built thus offering alluring design of sophistication. The designed concept is such that it offers the scope for customization depending on the application that it is desired for. The extent is more than explicit to engage with its customer's ideas and an architect's desire to deliver complimenting designs to their architecture is in its complementing products and solutions