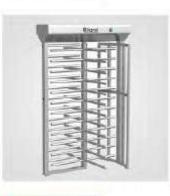

# **FULL HEIGHT TURNSTILE**

Full height turnstiles find a perfect fit where a equilibrium in security and access control is expected . These are offered in Stainless Steel and Mild Steel construction with choice of colors if required to match site aesthetics.