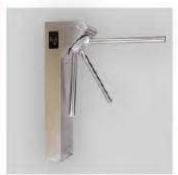

# PEDESTRIAN TRIPOD TURNSTILE

RMC PTT 200 These compact design tripods offer an adequate entrance control facilitation where the basic of security are essentially practiced. Drop arm function with automatic restoration add to the ease of own ship. These are widely used in BPL's, Controlled entrance to factories and small establishments etc.