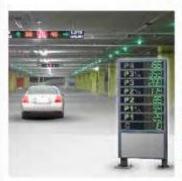

## **PARKING**

# MANAGEMENT & GUIDANCE SYSTEM

RMC PMS PGS Parking Management System is for managing pay to park parking lots, both hourly and season parkers. This is composed of Entry Station, Exit Station, Barrier, MPS (Manual Pay Station), Loop Detector, software and other optional devices. Parking Guidance System is an open data solution that provides 24/7 information about the avail ability of a parking space