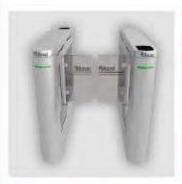

# **PEDESTRIAN**

**RMC** PTS 900

The Multi functional Swing Gate is designed for varied application involving Pedestrian , Two Wheeler & Material Movement .There are ergonomically & aesthetically designed with side railings for clear demarcation of the passage so as to offer easy movement in an access controlled environment.