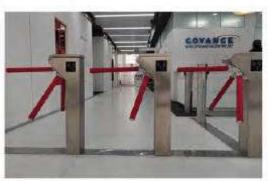

# PEDESTRIAN TRIPOD TURNSTILE

RMC PTT 200 These compact design tripods offer an adequate entrance control facilitation where the basic of security are essentially practiced. Drop arm function with automatic restoration add to the ease of own ship. These are widely used in BPL's, Controlled entrance to factories and small establishments etc.