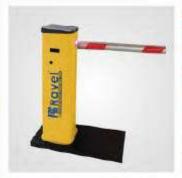

# **VEHICLE BOOM BARRIER**

The Vehicle Barrier Gate is very simple yet elegantly designed with dual tone Powder coat option of yellow and grey that makes it stand out in bright as well as poorly lit dark envi ran ment. It stands attentive for multiple operations and vehicular access control.

# VEHICLE **BOOM BARRIER**

These barriers are designed to offer fastest opening/closing times for making effective us of infrastructure in todays ever charging times. From Tolls to ETC lanes, Markets to Movie halls these barriers are ideal choice for customers where time is money.