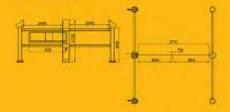

million cycles

#### DIMENSION



#### FEATURES

Comparer Guide

Motoriver with practic position feedback

Automatic Drop Arm feature









# **PEDESTRIAN**





**RMC** PTS 900

The Multi functional Swing Gate is designed for varied application involving Pedestrian , Two Wheeler & Material Movement .There are ergonomically & aesthetically designed with side railings for clear demarcation of the passage so as to offer easy movement in an access controlled environment.



# **PEDESTRIAN**

# **FULL HEIGHT TURNSTILE**







Full height turnstiles find a perfect fit where a equilibrium in security and access control is expected . These are offered in Stainless Steel and Mild Steel construction with choice of colors if required to match site aesthetics.

#### **FEATURES**

#### DIMENSION



#### **FEATURES**







## **PEDESTRIAN**

## RETRACTABLE FLAP GATE





RMC PRS **30E** 

Retractable flap barriers with innovative oval design are the front runners when it comes to equip costumers premises with basic luxury. These flap barrier offer high throughput in access controlled environment and sophistication.



# **VEHICLE BOOM BARRIER**







The Vehicle Barrier Gate is very simple yet elegantly designed with dual tone Powder coat option of yellow and grey that makes it stand out in bright as well as poorly lit dark envi ran ment. It stands attentive for multiple operations and vehicular access control.

#### **FEATURES**

#### DIMENSION



#### **FEATURES**





# VEHICLE **BOOM BARRIER**







These barriers are designed to offer fastest opening/closing times for making