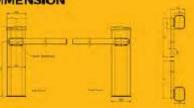

# **VEHICLE BOOM BARRIER**

The Vehicle Barrier Gate is very simple yet elegantly designed with dual tone Powder coat option of yellow and grey that makes it stand out in bright as well as poorly lit dark envi ran ment. It stands attentive for multiple operations and vehicular access control.

#### DIMENSION