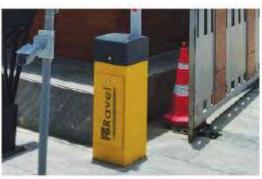

# **VEHICLE BOOM BARRIER**

The Vehicle Barrier Gate is very simple yet elegantly designed with dual tone Powder coat option of yellow and grey that makes it stand out in bright as well as poorly lit dark envi ran ment. It stands attentive for multiple operations and vehicular access control.