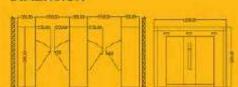

# **FULL HEIGHT TURNSTILE**

Full height turnstiles find a perfect fit where a equilibrium in security and access control is expected . These are offered in Stainless Steel and Mild Steel construction with choice of colors if required to match site aesthetics.