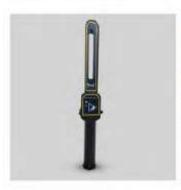

# SCANNING HHMD

# RMC HMD LSV007

The Handheld Metal Detector is simple, elegant and ergonomically designed to address scanning of people for metal objects being carried in person. These are extremely important these days to unsure un-authorized metal objects are not carried into or out a facility. These are used for effective screening of people from close proximity for maximum security and effectiveness.