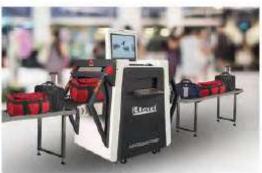

## **BAGGAGE SCANNER**

RMC 500 300 The Ravel Movement Control's Article Scanners are simple, elegant and thoughtfully designed to address scanning of baggage of caried sizes and dimensions. These are extremely important these days to ensure safety of people and property and to secure a facility from allowing entry of dangerous and un- authorised objects.