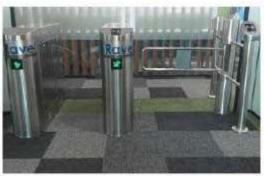

# **FULL HEIGHT TURNSTILE**

Full height turnstiles find a perfect fit where a equilibrium in security and access control is expected . These are offered in Stainless Steel and Mild Steel construction with choice of colors if required to match site aesthetics.