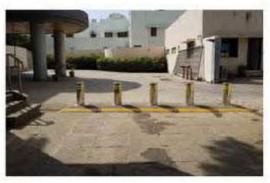

# VEHICLE

The placement of crash-rated bollards requires careful consideration & Planning and deep understanding of the perceived threats. These are dictated by the location, type of facility secured etc.